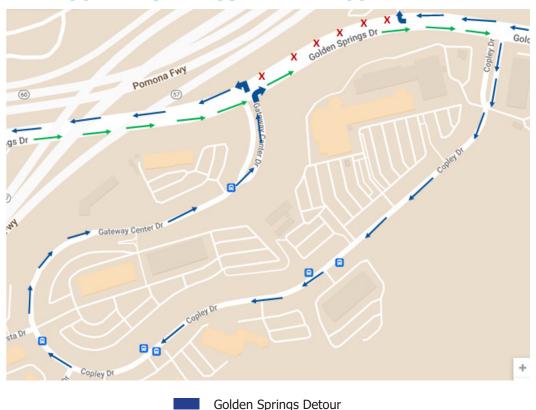

#### WHAT

Contractors are scheduled to work on the State Route 57/60 Confluence Chokepoint Relief Project and will be closing Golden Springs Drive at Copley Drive during daytime hours.

### WHAT TO EXPECT

The EB SR-60 will remain open. The closure of Golden Springs Drive will occur during daytime, reopening each evening. Motorists should prepare for potential delays. Additionally, residents and businesses near the construction site should be aware of possible noise, dust, and vibrations due to construction activities.

**WB Golden Springs Drive Closure:** May 20, 21, 22, 23, 24 (8 a.m. - 5 p.m.)

#### WHEN

Work will commence on **Monday, May 20, 2024** and will continue until **Friday, May 24, 2024.** Construction schedules are subject to change due to weather or other unforeseen circumstances.